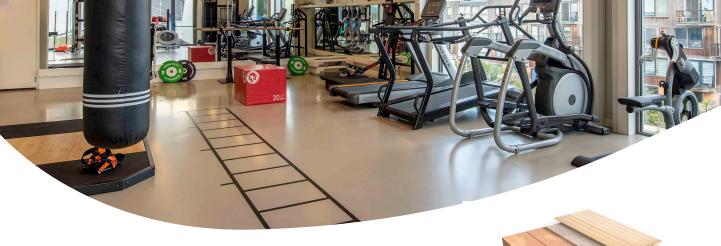

## SSUK PULASTIC® BOOST

This beautiful and strong floor is very suitable for group lessons. The combination of the solid wooden base with the user-friendly and wear-resistant advantages of Pulastic, results in a superb floor. Available in an infinite range of colours and effects. Create the WOW factor and give your fitness club a BOOST!