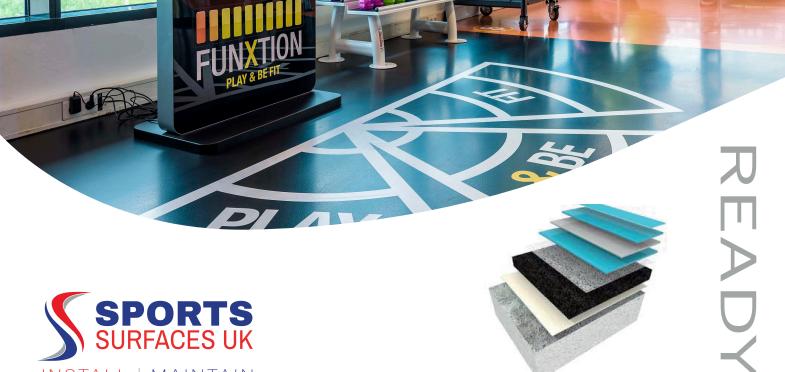

## SSUK Pulastic® Active is composed as follows:

- Hybrid layer build-up of 5 mm creates a strong and comfortable top layer.
- Flexible sealing layer as a connection between the rubber base mat and the top layer.
- Extremely strong adhesive anchors the fitness floor to the subfloor.
- 14 mm thick base mat made of recycled rubber and foam for excellent comfort.